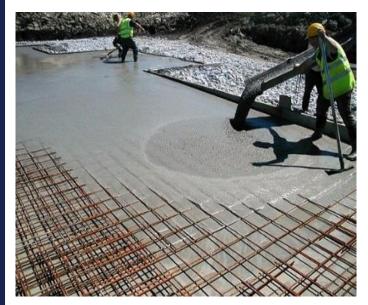

## 2. CONCRETE TOPPING & SCREED WORKS

- Flooring screed (bonded, unbonded, floating, etc.)
- Concrete and micro topping
- Concrete floors

# **CONCRETE TOPPING & SCREED WORKS**

We offer complete concrete toppings and screed works. Screed is an integral part of floor to acquire a leveled surface and a good quality solid flooring. It is also used to either receive floor finishes, to encase underfloor heating pipes or to be left as the wearing surface.