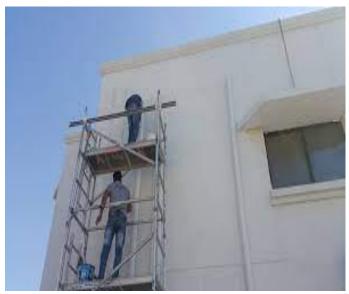

# **4.OTHER COATINGS**

- Facade coating
- Spray coating (polyurea, etc.)
- Bridge deck coating

# **OTHER COATINGS**

We offer solutions for all types of internal/external coating applications. The protective coating is pivotal to providing moisture protection, ambient conditions, reduction of rainwater penetration, weather proofing, increase breathing without blistering, anti fungal and with stand extreme temperatures.