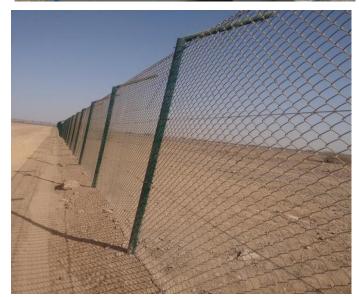

# **6.METAL FABRICATIONS, CHAIN LINK FENCE & RENOVATIONS**

- Metal roofs of showrooms, warehouses and other structures
- Installation/Maintenance/repair works of chain link fence
- Special coating application to reduce thermal or heat transfer, resulting in power savings

## METAL FABRICATIONS, CHAIN LINK FENCE & RENOVATIONS

A metal roof is characterized by its high resistance, impermeability and longevity and therefore widely used in this region, especially for warehousing and logistics facilities. Metal roofs are highly resistant to hail, fire and damages due to strong winds.

We are committed to providing feasible & durable solutions to old and new metal roofs facing cracks and leakage issues. Also, roof over-cladding solutions are provided for very old roofs wherein the sheets are in a dilapidated condition, but the supports are strong enough and designed to take