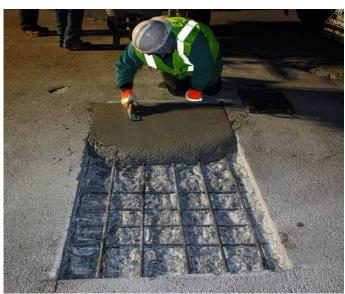

## 2. CONCRETE TOPPING & SCREED WORKS

- Flooring screed (bonded, unbonded, floating, etc.)
- Concrete and micro topping
- Concrete floors

# **CONCRETE TOPPING & SCREED WORKS**

We offer complete concrete toppings and screed works. Screed is an integral part of floor to acquire a leveled surface and a good quality solid flooring. It is also used to either receive floor finishes, to encase underfloor heating pipes or to be left as the wearing surface.