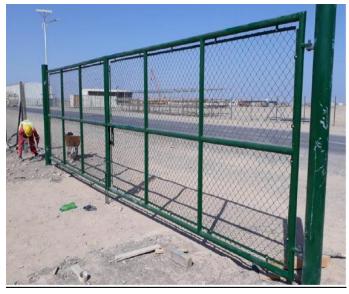

# **6.METAL FABRICATIONS, CHAIN LINK FENCE & RENOVATIONS**

- Metal roofs of showrooms, warehouses and other structures
- Installation/Maintenance/repair works of chain link fence
- Special coating application to reduce thermal or heat transfer, resulting in power savings

## METAL FABRICATIONS, CHAIN LINK FENCE & RENOVATIONS

A metal roof is characterized by its high resistance, impermeability and longevity and therefore widely used in this region, especially for warehousing and logistics facilities. Metal roofs are highly resistant to hail, fire and damages due to strong winds.

We are committed to providing feasible & durable solutions to old and new metal roofs facing cracks and leakage issues. Also, roof over-cladding solutions are provided for very old roofs wherein the sheets are in a dilapidated condition, but the supports are strong enough and designed to take