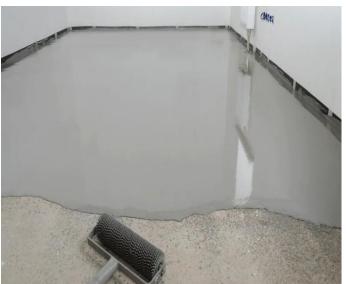

# **CONCRETE TOPPING & SCREED WORKS**

We offer complete concrete toppings and screed works. Screed is an integral part of floor to acquire a leveled surface and a good quality solid flooring. It is also used to either receive floor finishes, to encase underfloor heating pipes or to be left as the wearing surface.