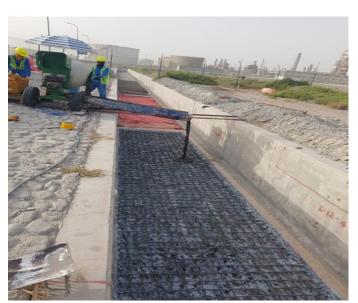

## 2. CONCRETE TOPPING & SCREED WORKS

- Flooring screed (bonded, unbonded, floating, etc.)
- Concrete and micro topping
- Concrete floors

# **CONCRETE TOPPING & SCREED WORKS**

We offer complete concrete toppings and screed works. Screed is an integral part of floor to acquire a leveled surface and a good quality solid flooring. It is also used to either receive floor finishes, to encase underfloor heating pipes or to be left as the wearing surface.