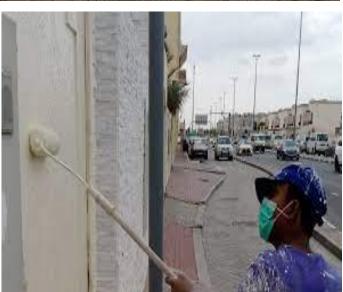

# **4.OTHER COATINGS**

- Facade coating
- Spray coating (polyurea, etc.)
- Bridge deck coating

# **OTHER COATINGS**

We offer solutions for all types of internal/external coating applications. The protective coating is pivotal to providing moisture protection, ambient conditions, reduction of rainwater penetration, weather proofing, increase breathing without blistering, anti fungal and with stand extreme temperatures.