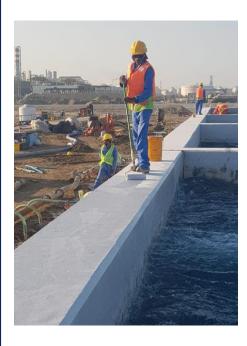

#### 1. STRUCTURAL CONCRETE REPAIRS & SOIL STABILISATION

- Control of water leakage problems by crack injection method
- Prevention of soil disintegration beneath adjacent structures during pile drive
- Concrete repair and refurbishment
- Slab lifting using special injection

## STRUCTURAL CONCRETE REPAIRS & SOIL STABILISATION

We undertake all kinds of structural concrete repairs and soil stabilization. Any cracks or crevices are treated when they are a potential threat to the durability of the structure, reinforcement corrosion and leaks/dampness. We provide technical assistance and skillfully carry out the process, using all types of polyurethane, acrylic and epoxy injections.