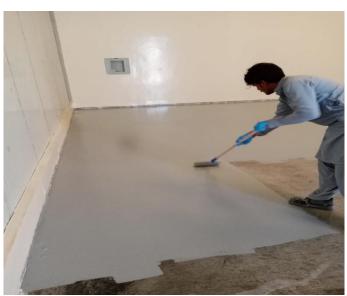

## 2. CONCRETE TOPPING & SCREED WORKS

- Flooring screed (bonded, unbonded, floating, etc.)
- Concrete and micro topping
- Concrete floors

# **CONCRETE TOPPING & SCREED WORKS**

We offer complete concrete toppings and screed works. Screed is an integral part of floor to acquire a leveled surface and a good quality solid flooring. It is also used to either receive floor finishes, to encase underfloor heating pipes or to be left as the wearing surface.