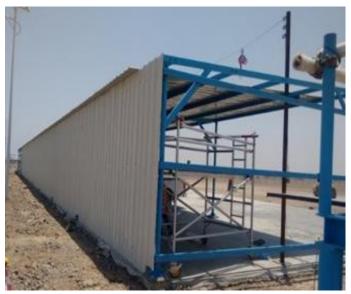

## METAL FABRICATIONS, CHAIN LINK FENCE & RENOVATIONS

A metal roof is characterized by its high resistance, impermeability and longevity and therefore widely used in this region, especially for warehousing and logistics facilities. Metal roofs are highly resistant to hail, fire and damages due to strong winds.

We are committed to providing feasible & durable solutions to old and new metal roofs facing cracks and leakage issues. Also, roof over-cladding solutions are provided for very old roofs wherein the sheets are in a dilapidated condition, but the supports are strong enough and designed to take