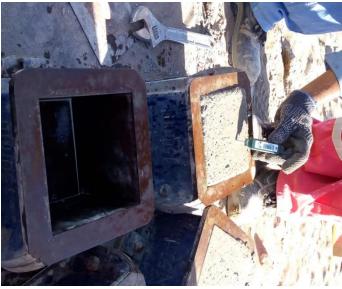

#### 1. STRUCTURAL CONCRETE REPAIRS & SOIL STABILISATION

- Control of water leakage problems by crack injection method
- Prevention of soil disintegration beneath adjacent structures during pile drive
- Concrete repair and refurbishment
- Slab lifting using special injection

## STRUCTURAL CONCRETE REPAIRS & SOIL STABILISATION

We undertake all kinds of structural concrete repairs and soil stabilization. Any cracks or crevices are treated when they are a potential threat to the durability of the structure, reinforcement corrosion and leaks/dampness. We provide technical assistance and skillfully carry out the process, using all types of polyurethane, acrylic and epoxy injections.

Among other expert techniques of stabilization, grouting is one of the best methods where the stabilizing agent is inserted into the soil mass under pressure, thereby forcing the agent into the soil voids in a limited space around the injection tube.

Concrete repair is the process of fixing a hardened concrete surface that has, over time, lost the ability to hold the binding concrete materials together due to damage or environmental exposure. Corrosion is a normal phenomenon of deterioration of material caused by environmental interactions. All metals corrode with time, hence it is estimated that 25-30% of corrosion could be prevented using suitable protection methods.