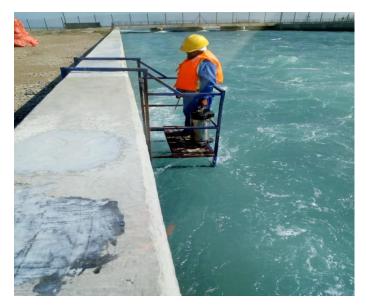

## 7. EXPANSION JOINT COVERS & WATERPROOFING

- Various joint metallic covers
- Solution for water leakages
- Rooftop waterproofing
- Swimming pool waterproofing

## **EXPANSION JOINT COVERS & WATERPROOFING**

Expansion joints are used to separate slabs and concrete from other parts of the structure. Expansion joints allow independent movement between adjoining structural members, minimizing cracking when such movements are restrained. Buildings are often constructed using flexible materials on the roof and structural expansion joints. We treat gaps depending on sizes and provide solutions to make it watertight with suitable covers.