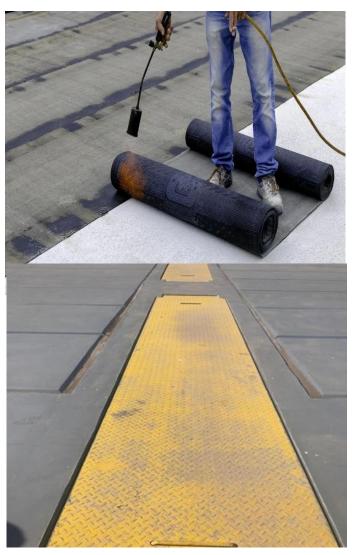

#### 5. ROOF REPAIRS & RENOVATIONS

- Roof repair and restoration for water leakage problems
- Villas and commercial roof refurbishment and renovation
- Extending warranty by technical inspection and analysis

# **ROOF REPAIRS & RENOVATIONS**

Buildings and roofs can develop cracks over time due to ground movements, foundation failure, decay of the building fabric and so on. The appearance of distortions and cracks can be visually unattractive and reason for leaks.

## METAL FABRICATIONS, CHAIN LINK FENCE & RENOVATIONS

A metal roof is characterized by its high resistance, impermeability and longevity and therefore widely used in this region, especially for warehousing and logistics facilities. Metal roofs are highly resistant to hail, fire and damages due to strong winds.

We are committed to providing feasible & durable solutions to old and new metal roofs facing cracks and leakage issues. Also, roof over-cladding solutions are provided for very old roofs wherein the sheets are in a dilapidated condition, but the supports are strong enough and designed to take