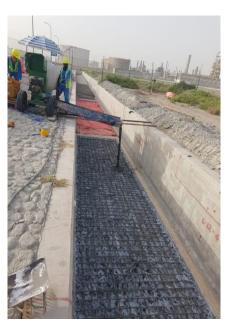

## 2. CONCRETE TOPPING & SCREED WORKS

- Flooring screed (bonded, unbonded, floating, etc.)
- Concrete and micro topping
- Concrete floors

# **CONCRETE TOPPING & SCREED WORKS**

We offer complete concrete toppings and screed works. Screed is an integral part of floor to acquire a leveled surface and a good quality solid flooring. It is also used to either receive floor finishes, to encase underfloor heating pipes or to be left as the wearing surface.