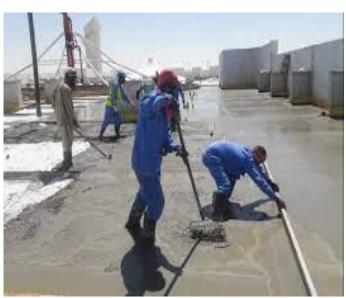

## 2. CONCRETE TOPPING & SCREED WORKS

- Flooring screed (bonded, unbonded, floating, etc.)
- Concrete and micro topping
- Concrete floors

# **CONCRETE TOPPING & SCREED WORKS**

We offer complete concrete toppings and screed works. Screed is an integral part of floor to acquire a leveled surface and a good quality solid flooring. It is also used to either receive floor finishes, to encase underfloor heating pipes or to be left as the wearing surface.