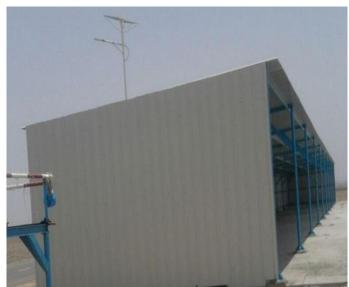

## METAL FABRICATIONS, CHAIN LINK FENCE & RENOVATIONS

A metal roof is characterized by its high resistance, impermeability and longevity and therefore widely used in this region, especially for warehousing and logistics facilities. Metal roofs are highly resistant to hail, fire and damages due to strong winds.

We are committed to providing feasible & durable solutions to old and new metal roofs facing cracks and leakage issues. Also, roof over-cladding solutions are provided for very old roofs wherein the sheets are in a dilapidated condition, but the supports are strong enough and designed to take