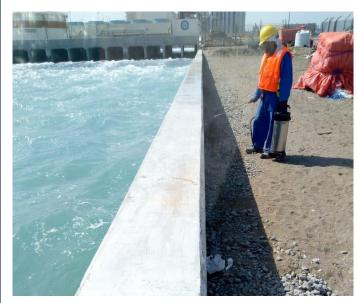

## **EXPANSION JOINT COVERS & WATERPROOFING**

Expansion joints are used to separate slabs and concrete from other parts of the structure. Expansion joints allow independent movement between adjoining structural members, minimizing cracking when such movements are restrained. Buildings are often constructed using flexible materials on the roof and structural expansion joints. We treat gaps depending on sizes and provide solutions to make it watertight with suitable covers.