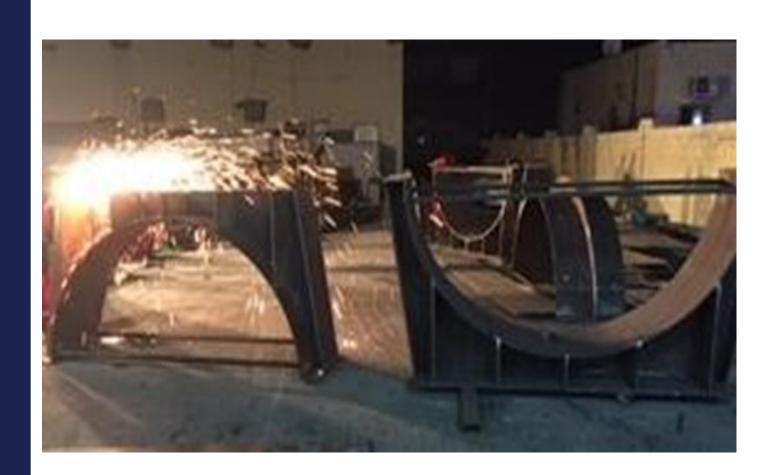

# **6.METAL FABRICATIONS, CHAIN LINK FENCE & RENOVATIONS**

- Metal roofs of showrooms, warehouses and other structures
- Installation/Maintenance/repair works of chain link fence
- Special coating application to reduce thermal or heat transfer, resulting in power savings

## METAL FABRICATIONS, CHAIN LINK FENCE & RENOVATIONS

A metal roof is characterized by its high resistance, impermeability and longevity and therefore widely used in this region, especially for warehousing and logistics facilities. Metal roofs are highly resistant to hail, fire and damages due to strong winds.