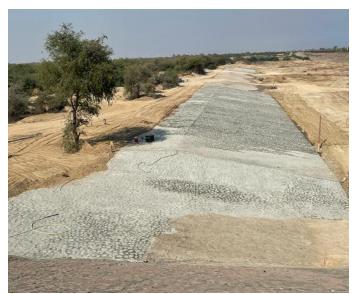

## 2. CONCRETE TOPPING & SCREED WORKS

- Flooring screed (bonded, unbonded, floating, etc.)
- Concrete and micro topping
- Concrete floors

# **CONCRETE TOPPING & SCREED WORKS**

We offer complete concrete toppings and screed works. Screed is an integral part of floor to acquire a leveled surface and a good quality solid flooring. It is also used to either receive floor finishes, to encase underfloor heating pipes or to be left as the wearing surface.