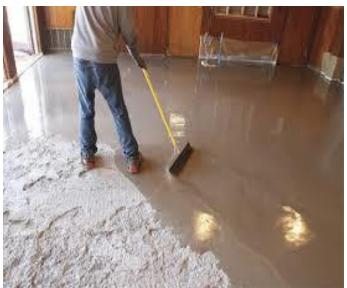

## 2. CONCRETE TOPPING & SCREED WORKS

- Flooring screed (bonded, unbonded, floating, etc.)
- Concrete and micro topping
- Concrete floors

# **CONCRETE TOPPING & SCREED WORKS**

We offer complete concrete toppings and screed works. Screed is an integral part of floor to acquire a leveled surface and a good quality solid flooring. It is also used to either receive floor finishes, to encase underfloor heating pipes or to be left as the wearing surface.