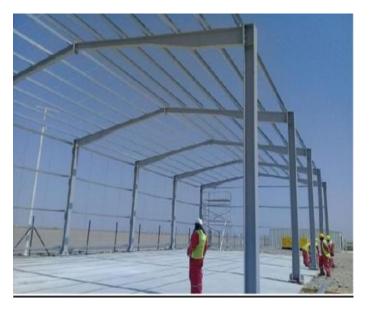

## METAL FABRICATIONS, CHAIN LINK FENCE & RENOVATIONS

A metal roof is characterized by its high resistance, impermeability and longevity and therefore widely used in this region, especially for warehousing and logistics facilities. Metal roofs are highly resistant to hail, fire and damages due to strong winds.

We are committed to providing feasible & durable solutions to old and new metal roofs facing cracks and leakage issues. Also, roof over-cladding solutions are provided for very old roofs wherein the sheets are in a dilapidated condition, but the supports are strong enough and designed to take