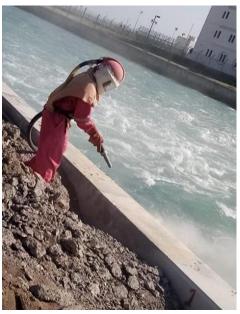

## **EXPANSION JOINT COVERS & WATERPROOFING**

Expansion joints are used to separate slabs and concrete from other parts of the structure. Expansion joints allow independent movement between adjoining structural members, minimizing cracking when such movements are restrained. Buildings are often constructed using flexible materials on the roof and structural expansion joints. We treat gaps depending on sizes and provide solutions to make it watertight with suitable covers.

## 7. EXPANSION JOINT COVERS & WATERPROOFING

- Various joint metallic covers
- Solution for water leakages
- Rooftop waterproofing
- Swimming pool waterproofing