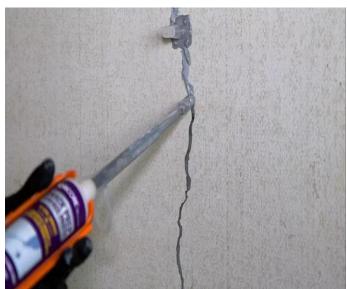

#### 1. STRUCTURAL CONCRETE REPAIRS & SOIL STABILISATION

- Control of water leakage problems by crack injection method
- Prevention of soil disintegration beneath adjacent structures during pile drive
- Concrete repair and refurbishment
- Slab lifting using special injection

## STRUCTURAL CONCRETE REPAIRS & SOIL STABILISATION

We undertake all kinds of structural concrete repairs and soil stabilization. Any cracks or crevices are treated when they are a potential threat to the durability of the structure, reinforcement corrosion and leaks/dampness. We provide technical assistance and skillfully carry out the process, using all types of polyurethane, acrylic and epoxy injections.