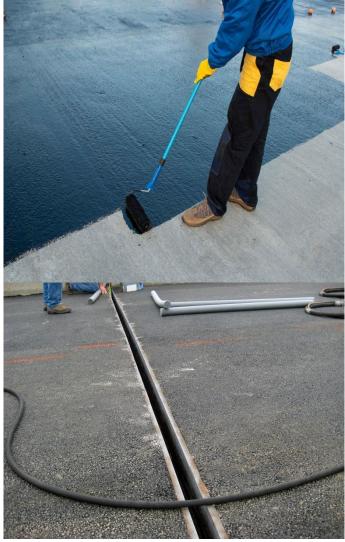

## 7. EXPANSION JOINT COVERS & WATERPROOFING

- Various joint metallic covers
- Solution for water leakages
- Rooftop waterproofing
- Swimming pool waterproofing

## **EXPANSION JOINT COVERS & WATERPROOFING**

Expansion joints are used to separate slabs and concrete from other parts of the structure. Expansion joints allow independent movement between adjoining structural members, minimizing cracking when such movements are restrained. Buildings are often constructed using flexible materials on the roof and structural expansion joints. We treat gaps depending on sizes and provide solutions to make it watertight with suitable covers.