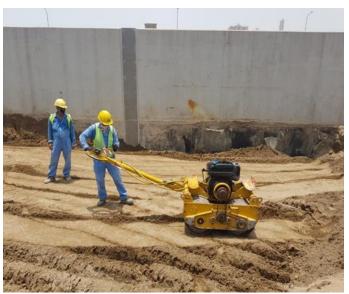

#### 1. STRUCTURAL CONCRETE REPAIRS & SOIL STABILISATION

- Control of water leakage problems by crack injection method
- Prevention of soil disintegration beneath adjacent structures during pile drive
- Concrete repair and refurbishment
- Slab lifting using special injection

Among other expert techniques of stabilization, grouting is one of the best methods where the stabilizing agent is inserted into the soil mass under pressure, thereby forcing the agent into the soil voids in a limited space around the injection tube.