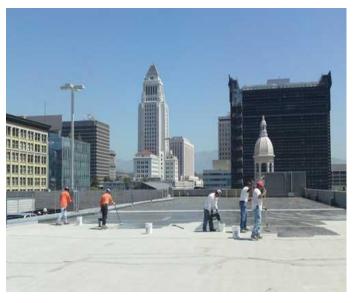

# **ROOF REPAIRS & RENOVATIONS**

Buildings and roofs can develop cracks over time due to ground movements, foundation failure, decay of the building fabric and so on. The appearance of distortions and cracks can be visually unattractive and reason for leaks.

## 7. EXPANSION JOINT COVERS & WATERPROOFING

- Various joint metallic covers
- Solution for water leakages
- Rooftop waterproofing
- Swimming pool waterproofing